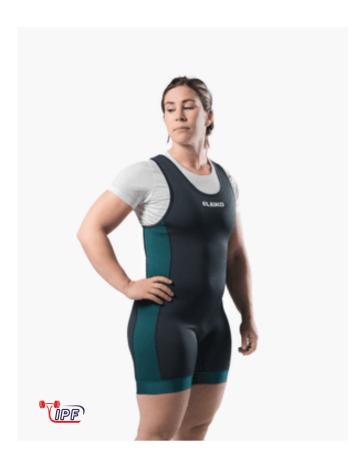

# **Eleiko Powerlifting Singlet, S**

- ✓ IPF Certified
- ✓ Performance fabric
- √ Wide sizing range
- √ Comfortable flat seams
- √ Medium compression

Flat seams, tight-knit tricot fabric, and silicon grip tape at the thigh ensure the Eleiko Powerlifting Singlet is comfortable and supports your best performance. The singlet lays flat and stays in place, so it does not interfere with your lift. High-quality lightweight compression fabric delivers superior abrasion resistance and wear resilience while also helping to keep you cool while lifting. The unisex Powerlifting Singlet is available in various sizes, so you can find the fit and compression that best meets your needs.

### **Competition Ready**

The IPF-certified Eleiko Powerlifting Singlet meets all official competition requirements, making it the perfect choice for lifters who aspire to compete at all levels.

## Tailored fit

The fitting is unisex and available in a wide range of sizes to help you find the perfect fit and level of compression. Full-length gusset ensures comfortable leg openings with an inseam between 12-18cm above the knees for unrestricted leg movement.