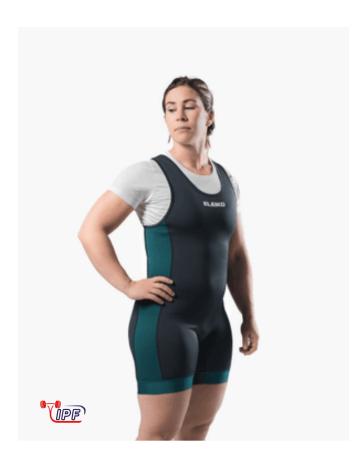

# **Eleiko Powerlifting Singlet,** XS

- ✓ Certifiés IPF
- √ Tissu performant
- √ Large gamme de tailles
- √ Coutures plates confortables
- √ Medium compression

Flat seams, tight-knit tricot fabric, and silicon grip tape at the thigh ensure the Eleiko Powerlifting Singlet is comfortable and supports your best performance. The singlet lays flat and stays in place, so it does not interfere with your lift. High-quality lightweight compression fabric delivers superior abrasion resistance and wear resilience while also helping to keep you cool while lifting. The unisex Powerlifting Singlet is available in various sizes, so you can find the fit and compression that best meets your needs.

### Prêt pour la compétition

The IPF-certified Eleiko Powerlifting Singlet meets all official competition requirements, making it the perfect choice for lifters who aspire to compete at all levels.

#### **Ajustement Sur Mesure**

The fitting is unisex and available in a wide range of sizes to help you find the perfect fit and level of compression. Full-length gusset ensures comfortable leg openings with an inseam between 12-18cm above the knees for unrestricted leg movement.

## Matériaux Performants et Durables

Crafted from a blend of Nylon 6 and premium elastane, the abrasion and snag-proof 4-way stretch fabric delivers medium compression with a full range of motion while lifting. 5-thread flat lock stitching yields smooth, uniform, flexible, and durable seams — a lifting suit that moves with you.